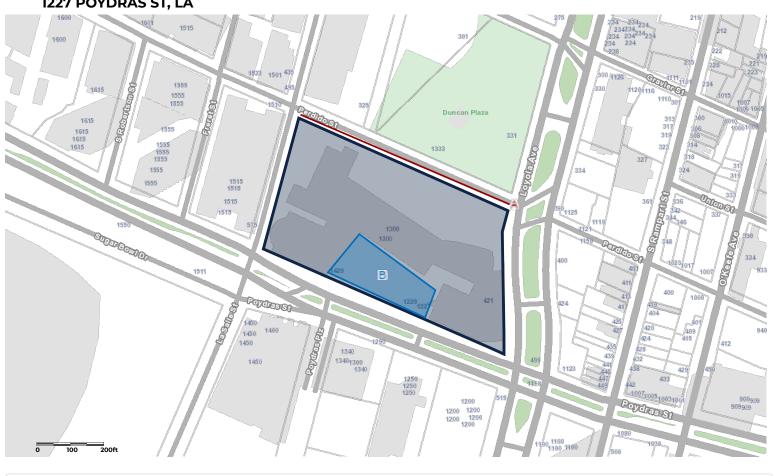

# City of New Orleans Property Viewer 1227 POYDRAS ST, LA

| Building Number                         | Property Description                                                                                                                                                                                                                                                                                                                                                                                                                                                                                                                                            |
|-----------------------------------------|-----------------------------------------------------------------------------------------------------------------------------------------------------------------------------------------------------------------------------------------------------------------------------------------------------------------------------------------------------------------------------------------------------------------------------------------------------------------------------------------------------------------------------------------------------------------|
| Unit Number                             | SQ 341 LOT 1 POYDRAS AND LA SALLE 23 9X109 LOTS 2 AND 3 POYDRAS 49 24X324 24 LOT 4 P OYDRAS 25 6X109 LOT 5 POYDRAS 25 6X108 8 LOT 6 POYDRAS 25 6X108 8 LOT 7 POYDRAS 34 4X110 LOT 8 POYDRAS AND LIBERTY 30 7X110 LOT 9 LIBERTY 49 7X107 10 PT LOT 10 LIBERTY 36X107 PT LOT 10 LOT 11 LIBERTY 36X107 PT LOT 12 LOT 12 LOT 14 LIBERTY 36X107 LOT A OR PT LOTS 15 17 PERDIDO AND LIBERTY 81.5X56.11 LOTS 21 22 LOT B OR PT LOTS 15 17 LOT 27 PERDIDO AND LA SALLE 361 30X169 42 LOT X REAR PT LOTS 12 AND 3 X OR LOT 28 PERDIDO 43 3 OVER 37X97 3 OVER 93 8 EXEMPT |
| Site Address 1227 Poydras St, LA        |                                                                                                                                                                                                                                                                                                                                                                                                                                                                                                                                                                 |
| First Owner Name<br>CITY OF NEW ORLEANS |                                                                                                                                                                                                                                                                                                                                                                                                                                                                                                                                                                 |
| Second Owner Name                       | GeoPIN                                                                                                                                                                                                                                                                                                                                                                                                                                                                                                                                                          |
| Mailing Address                         | 41032325 Tax Bill ID                                                                                                                                                                                                                                                                                                                                                                                                                                                                                                                                            |
| 1300 PERDIDO ST                         |                                                                                                                                                                                                                                                                                                                                                                                                                                                                                                                                                                 |
| Mailing City                            | 104103301                                                                                                                                                                                                                                                                                                                                                                                                                                                                                                                                                       |
| NEW ORLEANS                             | Lot                                                                                                                                                                                                                                                                                                                                                                                                                                                                                                                                                             |
| Mailing State                           | VARS                                                                                                                                                                                                                                                                                                                                                                                                                                                                                                                                                            |
| LA                                      | Square                                                                                                                                                                                                                                                                                                                                                                                                                                                                                                                                                          |
| Mailing Zip 5 70112                     | BLOCK 341                                                                                                                                                                                                                                                                                                                                                                                                                                                                                                                                                       |
| Mailing Zip +4                          | PARID                                                                                                                                                                                                                                                                                                                                                                                                                                                                                                                                                           |
| Use Code                                | 1429-POYDRASST                                                                                                                                                                                                                                                                                                                                                                                                                                                                                                                                                  |
|                                         | Parcel Area (sq.ft.)                                                                                                                                                                                                                                                                                                                                                                                                                                                                                                                                            |
|                                         | Parcel Dimensions (ft.)                                                                                                                                                                                                                                                                                                                                                                                                                                                                                                                                         |
|                                         | 1x1                                                                                                                                                                                                                                                                                                                                                                                                                                                                                                                                                             |